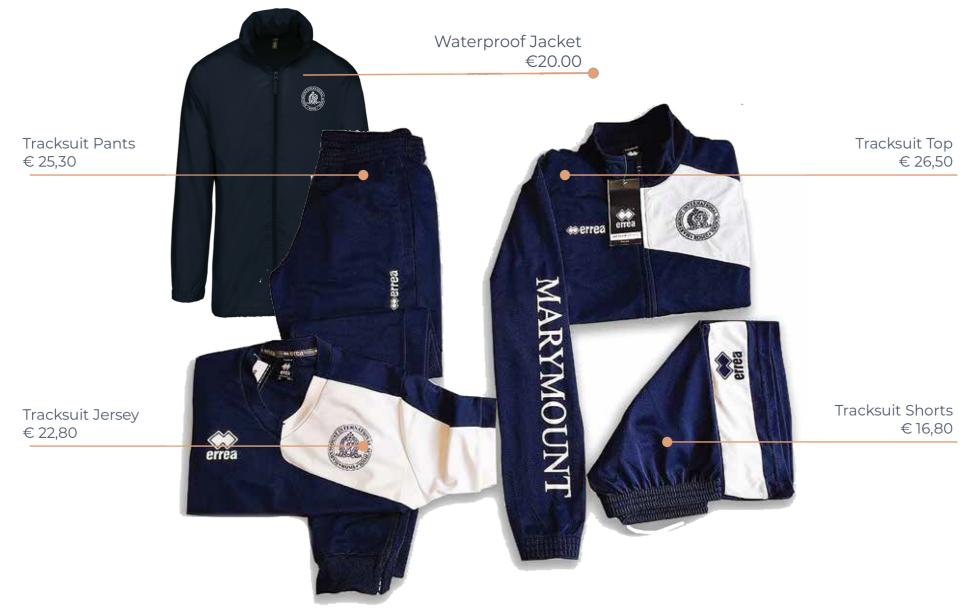

# Middle School Sports Program (MSSP) Uniform

## Middle School Sports Program (MSSP) Uniform

- Marymount technical gym suit
- Technical training kit shorts and jersey
- Waterproof Jacket
- Gym shoes

All items (except shoes, plain white polo, plain white shirts and plain white blouses) are to be bought from the Uniform Company. The Uniform Company will also have a selection of shoes to help parents. Natural fiber trousers and bermuda shorts are available upon request.