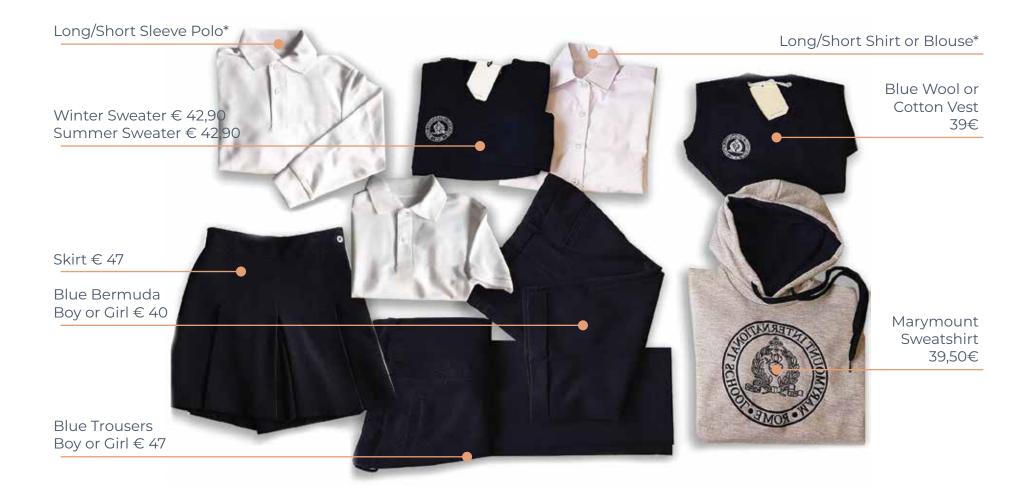

## Everyday Middle School Uniform

## **Everyday Winter Uniform**

- Marymount V neck sweater or vest, Marymount sweatshirt
- Blue skirt or blue trousers
- White long sleeve shirt, White long sleeve blouse or polo shirt
- Blue or black shoes (only completely blue or black trainers are permitted)

## **Everyday Summer Uniform**

- Marymount V neck sweater or vest, Marymount sweatshirt
- Blue skirt, blue trousers or bermuda shorts
- · White short sleeve shirt, white short sleeve blouse or short sleeve polo shirt
- Blue or black shoes (only completely blue or black trainers are permitted)