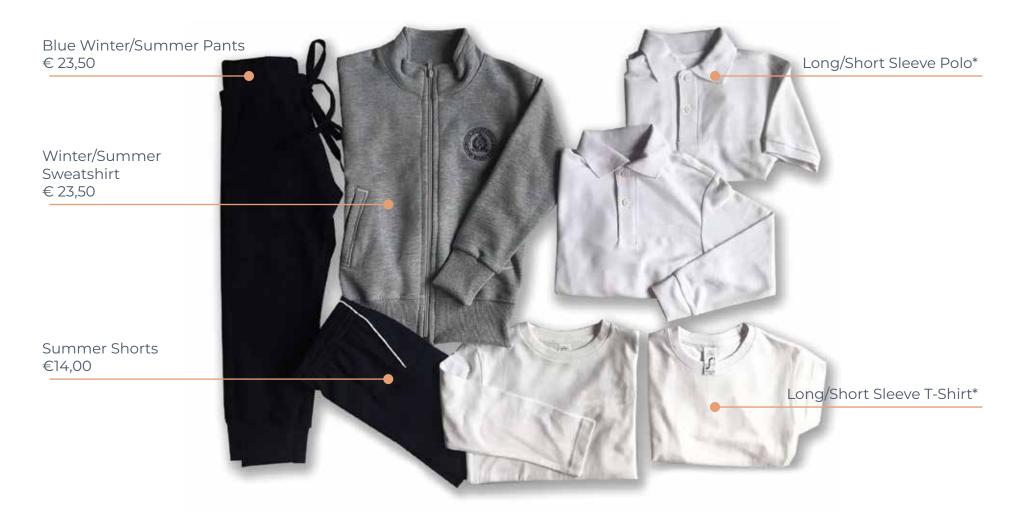

#### Winter

- Marymount gym suit gray top, blue bottom
- White long sleeve polo or long sleeve T-shirt
- Gym shoes

#### Summer

- Marymount gym suit (long pants or bermuda shorts in light cotton)
- White short sleeve polo or short sleeve T-shirt
- Gym shoes

## **Elementary School PE Uniform**