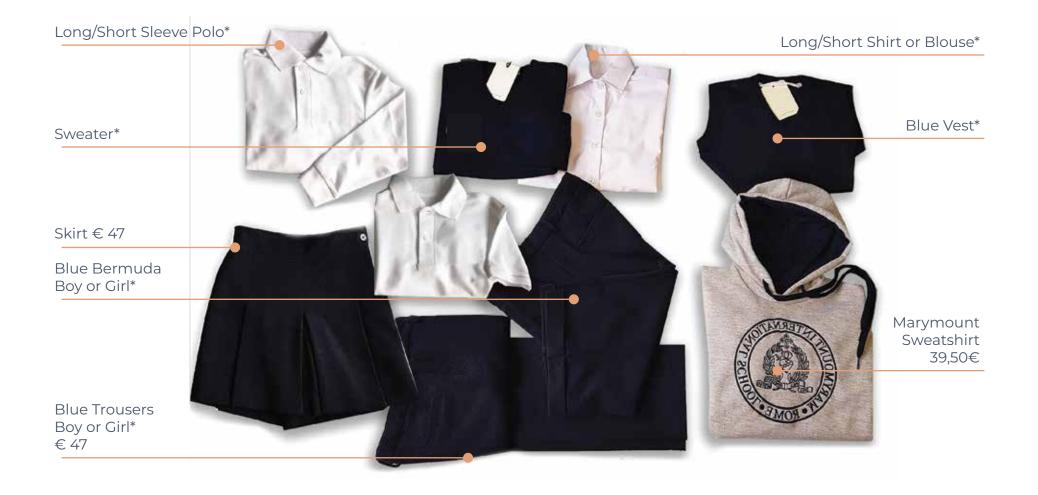

#### Formal Uniform

- Marymount blue blazer
- Marymount V neck sweater or Marymount V neck sweater vest
- Marymount blue skort or blue trousers
- White long sleeve shirt or blouse
- Blue or black shoes

## **Everyday Winter Uniform**

- Marymount V neck sweater or vest, Marymount sweatshirt
- Marymount blue skort or blue trousers
- White long sleeve shirt, White long sleeve blouse or polo shirt
- Blue or black shoes (only completely blue or black trainers are permitted)

## **Everyday Summer Uniform**

- Marymount V neck sweater or vest, Marymount sweatshirt
- Marymount blue skort, blue trousers or bermuda shorts
- White short sleeve shirt, white short sleeve blouse or short sleeve polo shirt
- Blue or black shoes (only completely blue or black trainers are permitted)

The Uniform Company will also have a selection of shoes to help parents. Natural fabric trousers and bermuda shorts are available upon request.