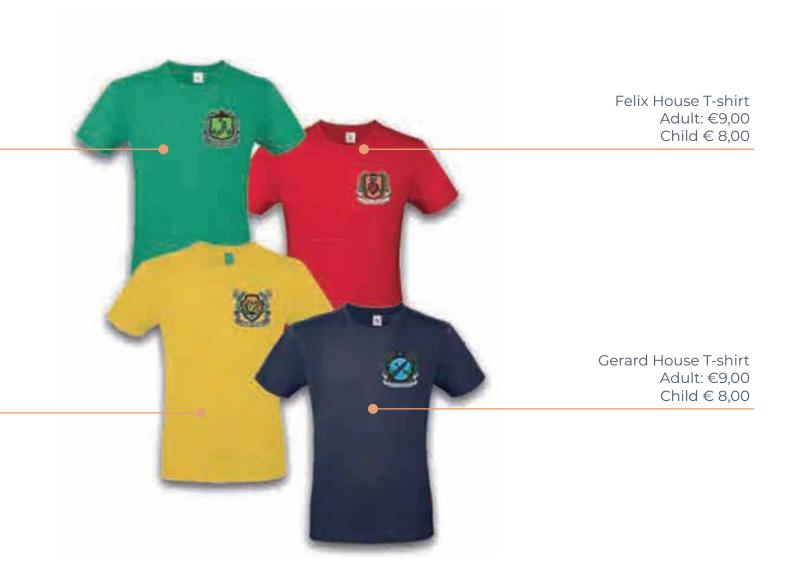

## House T-shirt

Milligan House T-shirt Adult: €9,00 Child € 8,00

Rowley House T-shirt Adult: €9,00 Child € 8,00