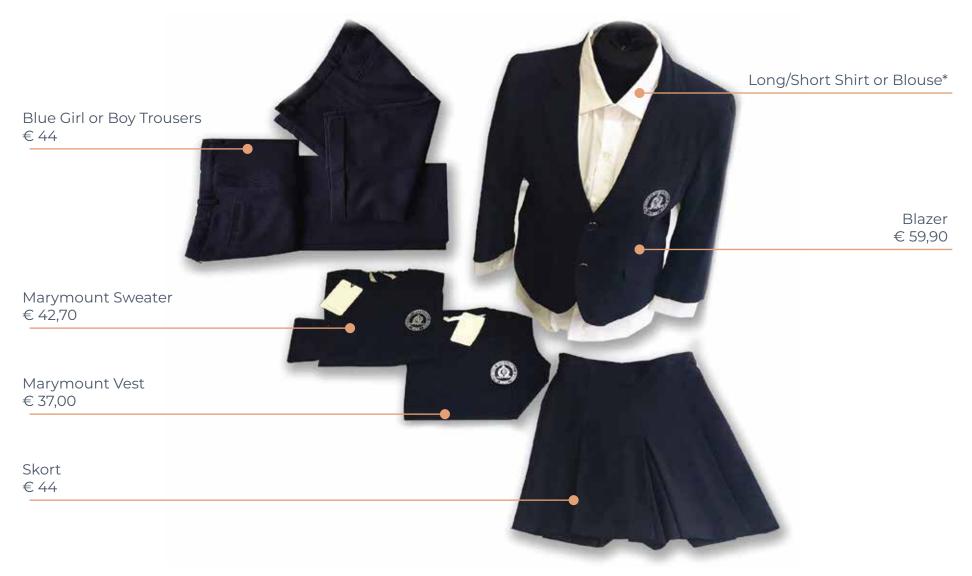

#### Formal Uniform

- Marymount blue blazer
- Marymount V neck sweater or Marymount V neck sweater vest
- Marymount blue skort or blue trousers
- White long sleeve shirt or blouse
- Blue or black shoes

## Elementary School Formal Uniform