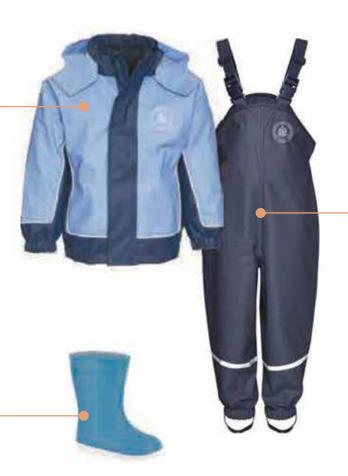

## Forest School Outdoor Uniform

- Marymount waterproof jacket
- Marymount waterproof overalls
- Green or blue wellington boots (rain boots)

All items (except shoes, rain boots, white plain polo, and white plain t-shirt) are to be bought from the Uniform Company.

# Early Childhood and Kindergarten Uniform

Early Childhood and Kindergarten Forest School Outdoor Uniform

Waterproof Jacket € 46,00

Waterproof Overalls € 26,00

Green or Blue Rain Boots\*

\* Rain boots can be bought at any store.