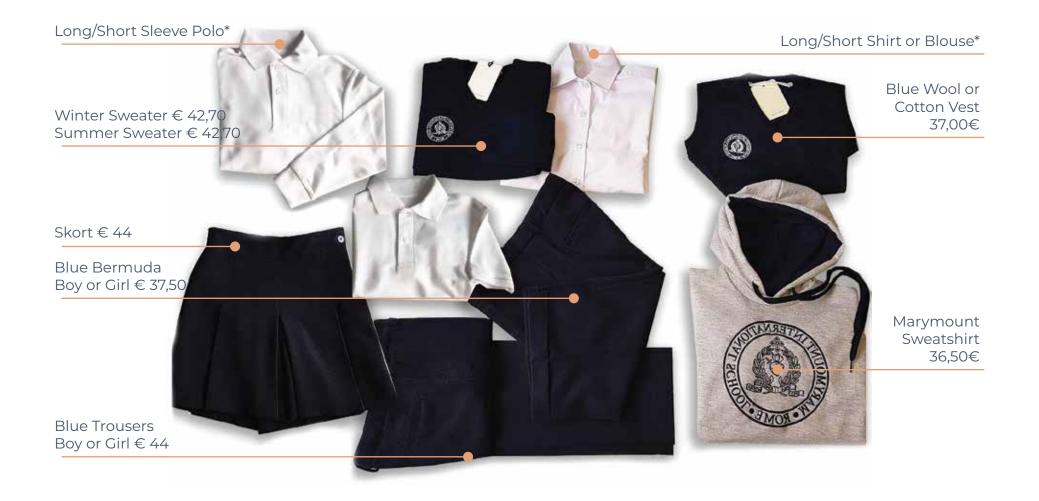

## **Everyday Winter Uniform**

- Marymount V neck sweater or vest, Marymount sweatshirt
- Marymount blue skort or blue trousers
- White long sleeve shirt, White long sleeve blouse or polo shirt
- Blue or black shoes (only completely blue or black trainers are permitted)

## **Everyday Summer Uniform**

- Marymount V neck sweater or vest, Marymount sweatshirt
- Marymount blue skort, blue trousers or bermuda shorts
- White short sleeve shirt, white short sleeve blouse or short sleeve polo shirt
- Blue or black shoes (only completely blue or black trainers are permitted)

## Everyday Elementary School Uniform