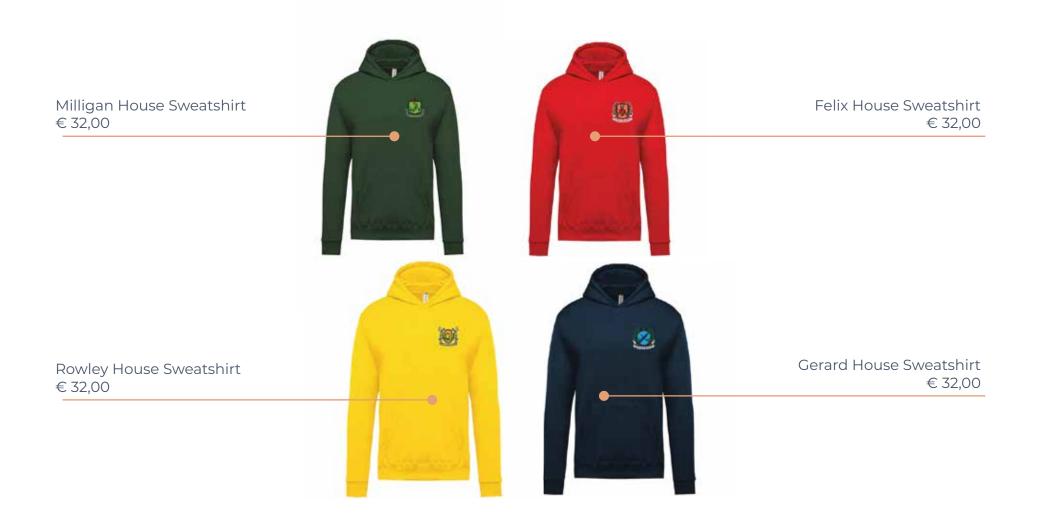

white long/short sleeve blouse or polo shirt
- Blue or black shoes (only completely blue or black trainers are permitted)
- Physical Education Uniform (PE) for Grades 9 and 10
- Marymount technical gym suit
- Technical training kit shorts and jersey
- Gym shoes

All items (except shoes, plain white polo, plain white shirts and plain white blouses) are to be bought from the Uniform Company. The Uniform Company will also have a selection of shoes to help parents. Natural fiber trousers and bermuda shorts are available upon request.

## High School Formal Dress-code



## Everyday High School Dress-code



## High School PE Uniform Grades 9&10 only



## House T-shirt

Milligan House T-shirt Adult: €9,00 Child € 8,00

Rowley House T-shirt Adult: €9,00 Child € 8,00



# **House Sweatshirts**