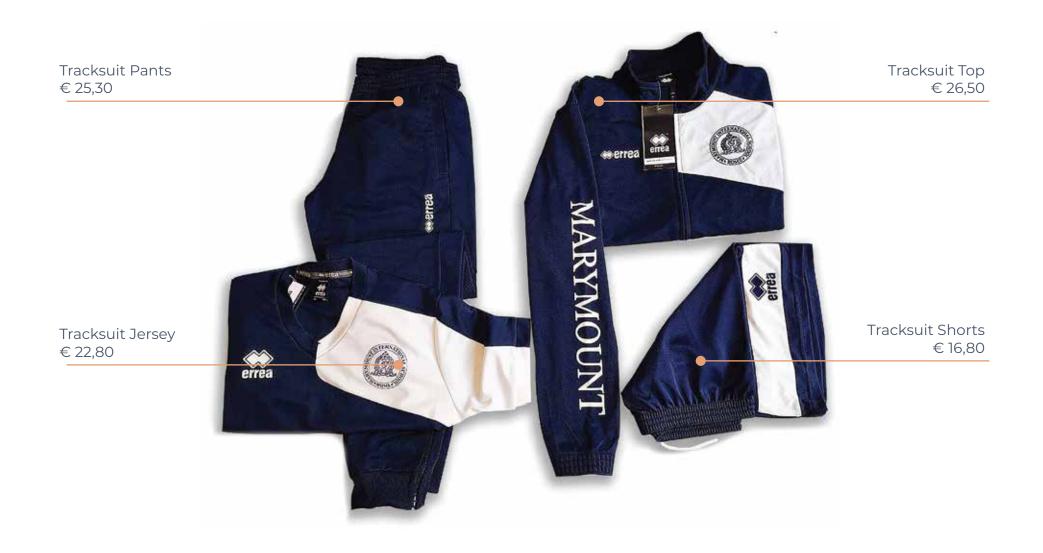

## Middle School Sports Program (MSSP) Uniform

- Marymount technical gym suit
- Technical training kit shorts and jersey
- Waterproof Jacket
- Gym shoes

All items (except shoes, plain white polo, plain white shirts and plain white blouses) are to be bought from the Uniform Company. The Uniform Company will also have a selection of shoes to help parents. Natural fiber trousers and bermuda shorts are available upon request.