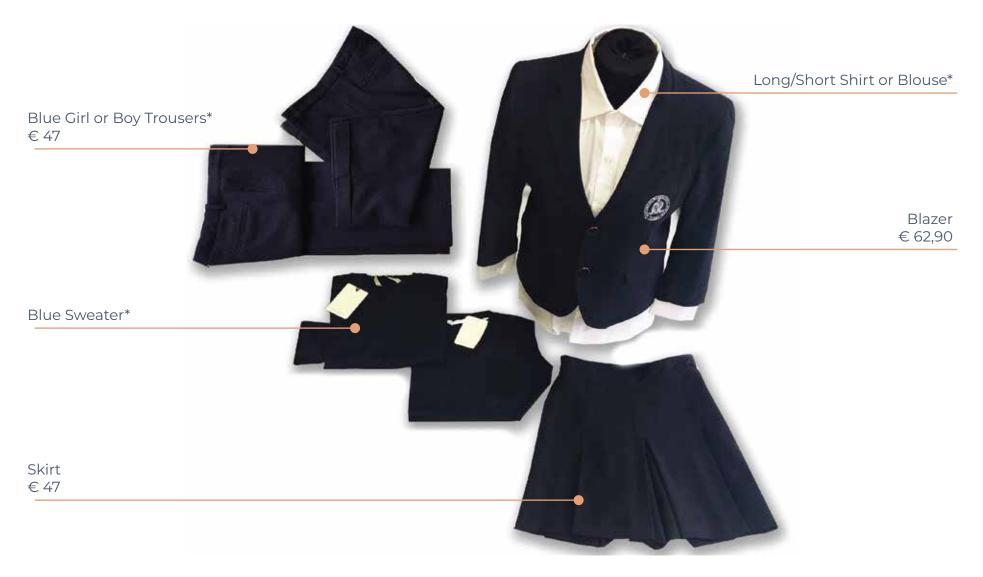

## Elementary School Formal Uniform

#### Formal Uniform

- Marymount blue blazer
- Marymount V neck sweater or Marymount V neck sweater vest
- Marymount blue skort or blue trousers
- White long sleeve shirt or blouse
- Blue or black shoes