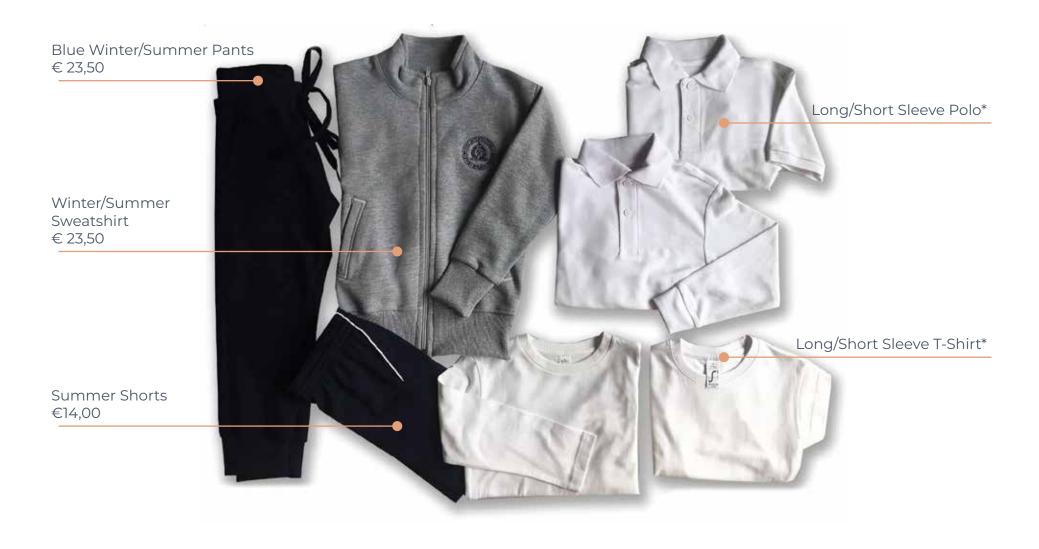

## Everyday Elementary School Uniform

## **Everyday Winter Uniform**

- Marymount V neck sweater or vest, Marymount sweatshirt
- Marymount blue skort or blue trousers
- White long sleeve shirt, White long sleeve blouse or polo shirt
- Blue or black shoes (only completely blue or black trainers are permitted)

## **Everyday Summer Uniform**

- Marymount V neck sweater or vest, Marymount sweatshirt
- Marymount blue skort, blue trousers or bermuda shorts
- White short sleeve shirt, white short sleeve blouse or short sleeve polo shirt
- Blue or black shoes (only completely blue or black trainers are permitted)